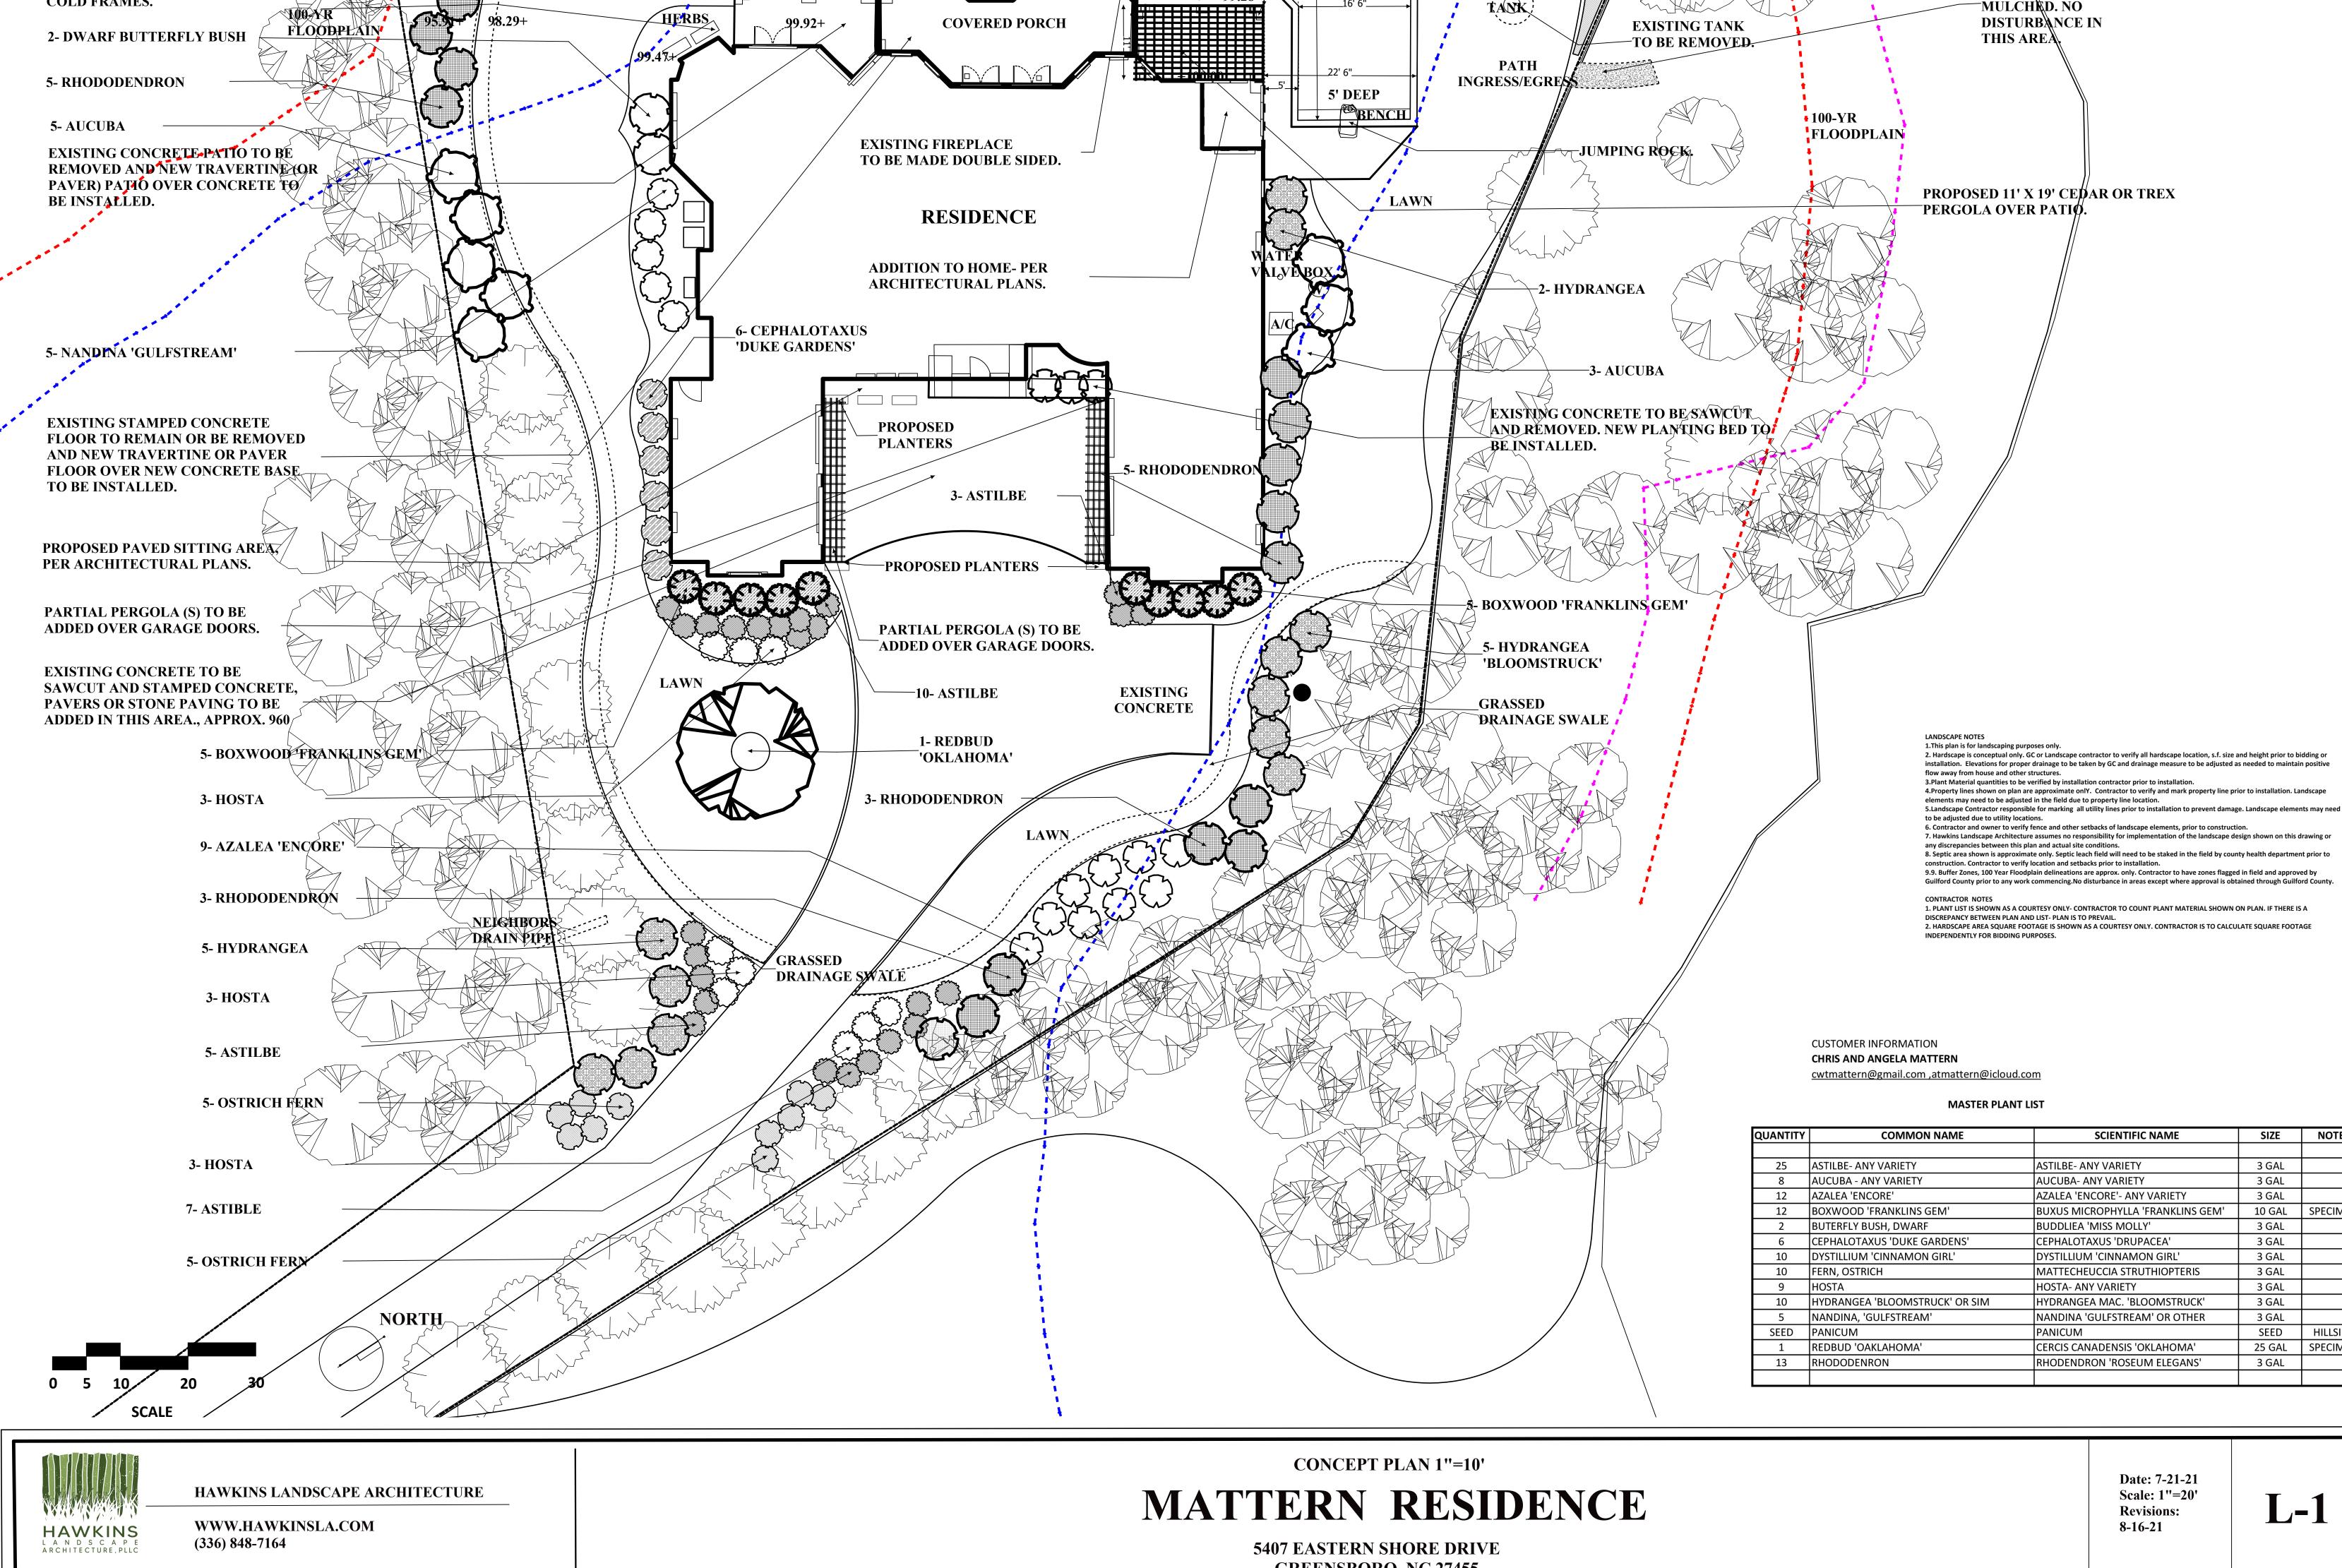

**GREENSBORO, NC 27455** 

1. PLANT LIST IS SHOWN AS A COURTESY ONLY- CONTRACTOR TO COUNT PLANT MATERIAL SHOWN ON PLAN. IF THERE IS A 2. HARDSCAPE AREA SQUARE FOOTAGE IS SHOWN AS A COURTESY ONLY. CONTRACTOR IS TO CALCULATE SQUARE FOOTAGE

| QUANTITY | COMMON NAME                    | SCIENTIFIC NAME                   | SIZE   | NOTES    |
|----------|--------------------------------|-----------------------------------|--------|----------|
|          |                                |                                   |        |          |
| 25       | ASTILBE- ANY VARIETY           | ASTILBE- ANY VARIETY              | 3 GAL  |          |
| 8        | AUCUBA - ANY VARIETY           | AUCUBA- ANY VARIETY               | 3 GAL  |          |
| 12       | AZALEA 'ENCORE'                | AZALEA 'ENCORE'- ANY VARIETY      | 3 GAL  |          |
| 12       | BOXWOOD 'FRANKLINS GEM'        | BUXUS MICROPHYLLA 'FRANKLINS GEM' | 10 GAL | SPECIMEN |
| 2        | BUTERFLY BUSH, DWARF           | BUDDLIEA 'MISS MOLLY'             | 3 GAL  |          |
| 6        | CEPHALOTAXUS 'DUKE GARDENS'    | CEPHALOTAXUS 'DRUPACEA'           | 3 GAL  |          |
| 10       | DYSTILLIUM 'CINNAMON GIRL'     | DYSTILLIUM 'CINNAMON GIRL'        | 3 GAL  |          |
| 10       | FERN, OSTRICH                  | MATTECHEUCCIA STRUTHIOPTERIS      | 3 GAL  |          |
| 9        | HOSTA                          | HOSTA- ANY VARIETY                | 3 GAL  |          |
| 10       | HYDRANGEA 'BLOOMSTRUCK' OR SIM | HYDRANGEA MAC. 'BLOOMSTRUCK'      | 3 GAL  |          |
| 5        | NANDINA, 'GULFSTREAM'          | NANDINA 'GULFSTREAM' OR OTHER     | 3 GAL  |          |
| SEED     | PANICUM                        | PANICUM                           | SEED   | HILLSIDE |
| 1        | REDBUD 'OAKLAHOMA'             | CERCIS CANADENSIS 'OKLAHOMA'      | 25 GAL | SPECIMEN |
| 13       | RHODODENRON                    | RHODENDRON 'ROSEUM ELEGANS'       | 3 GAL  |          |
|          |                                |                                   |        |          |

Scale: 1"=20'

L-1